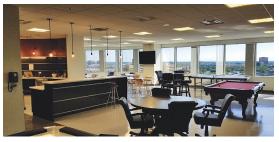

#### FURNITURE INVENTORY

- 68 PRIVACY CUBES (8'x 8')
- 2 HOTELING STATIONS (4' x 8')
- 38 OFFICES
- 1 LARGE WORKROOM
- 1 IT OFFICE / STORAGE ROOM
- 1 REC / BREAK ROOM (INCLUDES POOL TABLE, POKER TABLE, PING PONG TABLE, PACMAN, & FULL KITCHEN)