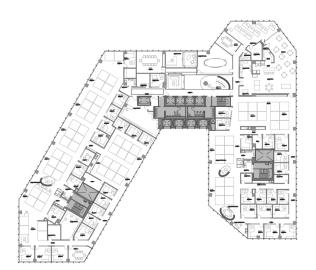

#### **PROPERTY INFORMATION**

- 32,423 SF SUBLEASE
- FULL or PARTIAL 11TH FLOOR
- 4:1000 PARKING RATIO
- EFFICIENT LAYOUT
- KNOLL FURNITURE AVAILABLE
- SUBLEASE THROUGH FEBRUARY 28, 2023
- SUBLEASE RATE: BEGINNING AT \$24.50/SF

#### FURNITURE INVENTORY

- 68 PRIVACY CUBES (8'x 8')
- 2 HOTELING STATIONS (4' x 8')
- 38 OFFICES
- 1 LARGE WORKROOM
- 1 IT OFFICE / STORAGE ROOM
- 1 REC / BREAK ROOM (INCLUDES POOL TABLE, POKER TABLE, PING PONG TABLE, PACMAN, & FULL KITCHEN)